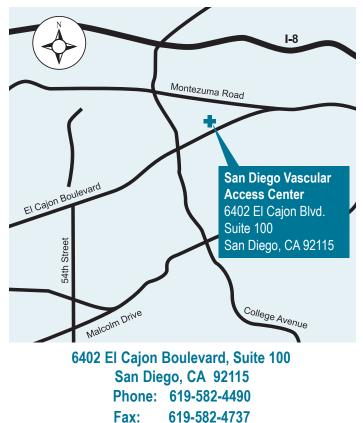

# San Diego Vascular Access Center

## Coming from the West

Take the I-8 East exit towards El Centro/Rosecrans. Exit at College Avenue and make a right. Turn left onto El Cajon Boulevard. Make a left onto Art Street (traffic light). The access center is on the corner of El Cajon Blvd. and Art Street.

## Coming from the East

Take I-8 west towards Beaches. Exit at College Avenue and make a left. Turn left onto El Cajon Boulevard. Make a left onto Art Street (traffic light). The access center is on the corner of El Cajon Blvd. and Art Street.

## Coming from the North

Take I-805 South to I-8 East towards Beaches/El Centro. Exit at College Avenue and make a right. Turn left onto El Cajon Boulevard. Make a left onto Art Street (traffic light). The access center is on the corner of El Cajon Blvd. and Art Street.

## Coming from the South

Take I-805 North to CA-94 East. Exit at College Avenue and keep to the right. Continue to El Cajon Boulevard. Turn right onto El Cajon Blvd. Make a left onto Art Street (traffic light). The access center is on the corner of El Cajon Blvd. and Art Street.